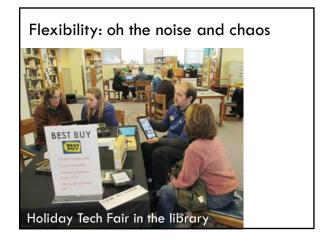

#### Flexibility

- Circulation desk by Boston PL: <a href="https://www.flickr.com/photos/boston public library/5243505279">https://www.flickr.com/photos/boston public library/5243505279</a>
- Covington library (WA) by King County Library System
- Children's bookshelves on wheels by The Shifted Librarian; Delft Public Library (Netherlands): https://www.flickr.com/photos/shifted/2342418466/in/set-72157604142377648
- Makerwagon by TeachThought.com on Flickr
- Holiday tech fair at Bellingham PL (WA) by Beth Farley