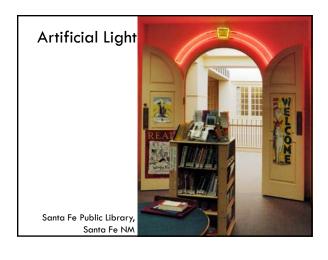

#### Artificial light

- Lighting at Phoenix PL by Ellen forsythe: <a href="https://www.flickr.com/photos/ellf/5872210609">https://www.flickr.com/photos/ellf/5872210609</a>
- Arabian Library by Ellen forsythe: <a href="https://www.flickr.com/photos/ellf/5856004203/in/set-72157627094794958">https://www.flickr.com/photos/ellf/5856004203/in/set-72157627094794958</a> (Scottsdale PL AZ)
- Newcastle branch of King County Library System by B Gutsche
- Santa Fe Public Library (NM) by B Gutsche