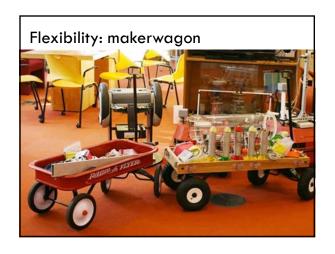

#### Flexibility

- Circulation desk by Boston PL: <a href="https://www.flickr.com/photos/boston public library/5243505279">https://www.flickr.com/photos/boston public library/5243505279</a>
- Covington library (WA) by King County Library System
- Children's bookshelves on wheels by The Shifted Librarian; Delft Public Library (Netherlands): https://www.flickr.com/photos/shifted/2342418466/in/set-72157604142377648
- Makerwagon by TeachThought.com on Flickr
- Holiday tech fair at Bellingham PL (WA) by Beth Farley