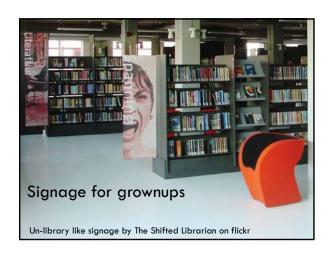

#### Signage

- Children's at Minneapolis PL (MN) by Schu: <a href="https://www.flickr.com/photos/litandmore/3671366663">https://www.flickr.com/photos/litandmore/3671366663</a>
- Teen entry at Cleveland Heights-University Heights Public Library by anneheathen: <a href="https://www.flickr.com/photos/annethelibrarian/2968634278">https://www.flickr.com/photos/annethelibrarian/2968634278</a>
- Un-library like signage by The Shifted Librarian: <a href="https://www.flickr.com/photos/shifted/2341587187">https://www.flickr.com/photos/shifted/2341587187</a>
  Delft Public Library (Netherlands)