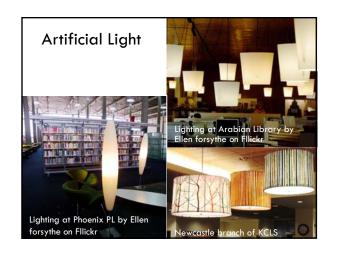

#### Artificial light

- Lighting at Phoenix PL by Ellen forsythe: <a href="https://www.flickr.com/photos/ellf/5872210609">https://www.flickr.com/photos/ellf/5872210609</a>
- Arabian Library by Ellen forsythe: <a href="https://www.flickr.com/photos/ellf/5856004203/in/set-72157627094794958">https://www.flickr.com/photos/ellf/5856004203/in/set-72157627094794958</a> (Scottsdale PL AZ)
- Newcastle branch of King County Library System by B Gutsche
- Santa Fe Public Library (NM) by B Gutsche