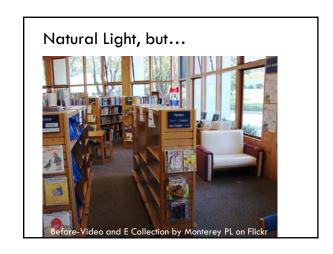

### Natural light

- Sechelt Public Library (BC) by B Gutsche
- Before-Video and E Collection by Monterey PL (CA):
  <a href="https://www.flickr.com/photos/montereypubliclibrary/4924426030/">https://www.flickr.com/photos/montereypubliclibrary/4924426030/</a>