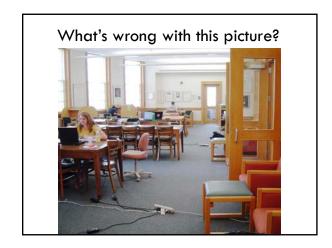

## Power outlets

- Renton Public Library (WA) design concept from KCLS
- Library before/after set from Z Smith Reynolds Library at Wake Forest Univ by vanherdehaag: <a href="https://www.flickr.com/photos/vanherdehaage/sets/72157604939581955">https://www.flickr.com/photos/vanherdehaage/sets/72157604939581955</a>