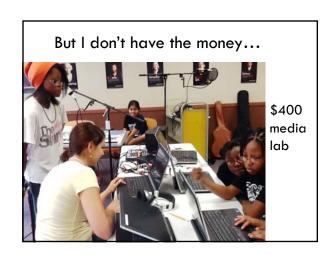

#### **Barriers**

- Community volunteer group at Everson Library (WA) by Eileen Shaw
- Media Lab at Laurel Public Library (DE) by Tameca Beckett