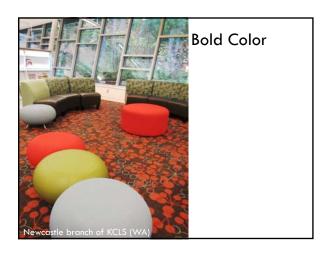

#### **Bold** color

- Hoover Public Library (AZ) by ESwift: <a href="https://www.flickr.com/photos/eswift/2021937085">https://www.flickr.com/photos/eswift/2021937085</a>
- Newcastle branch of King County Library System by B Gutsche