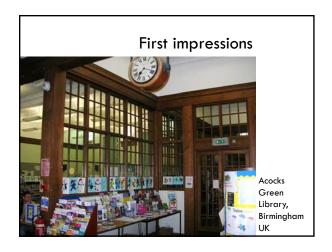

### First impressions

- Corrales Public Library (NM) foyer by B Gutsche
- Acocks Green Library (UK) entrance by DynaMickinAcocksGreen: https://www.flickr.com/photos/dynamickinacocksgreen/3717023059