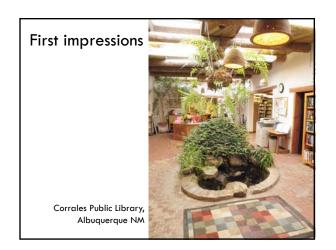

### First impressions

- Corrales Public Library (NM) foyer by B Gutsche
- Acocks Green Library (UK) entrance by DynaMickinAcocksGreen: https://www.flickr.com/photos/dynamickinacocksgreen/3717023059