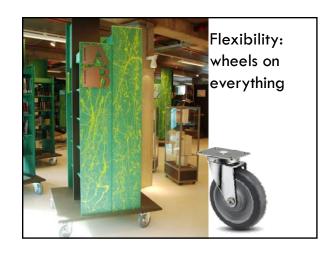

#### Flexibility

- Circulation desk by Boston PL: <a href="https://www.flickr.com/photos/boston public library/5243505279">https://www.flickr.com/photos/boston public library/5243505279</a>
- Covington library (WA) by King County Library System
- Children's bookshelves on wheels by The Shifted Librarian; Delft Public Library (Netherlands): https://www.flickr.com/photos/shifted/2342418466/in/set-72157604142377648
- Makerwagon by TeachThought.com on Flickr
- Holiday tech fair at Bellingham PL (WA) by Beth Farley