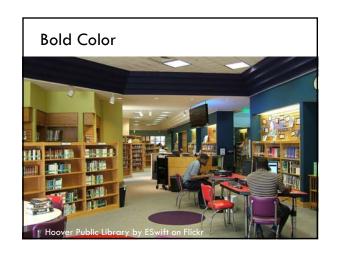

#### **Bold** color

- Hoover Public Library (AZ) by ESwift: <a href="https://www.flickr.com/photos/eswift/2021937085">https://www.flickr.com/photos/eswift/2021937085</a>
- Newcastle branch of King County Library System by B Gutsche