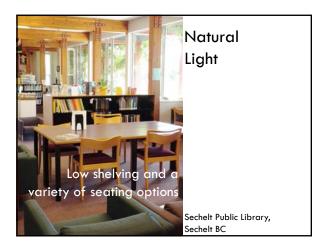

### Natural light

- Sechelt Public Library (BC) by B Gutsche
- Before-Video and E Collection by Monterey PL (CA):
  <a href="https://www.flickr.com/photos/montereypubliclibrary/4924426030/">https://www.flickr.com/photos/montereypubliclibrary/4924426030/</a>