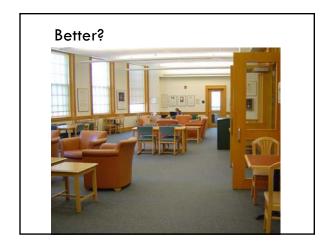

## Power outlets

- Renton Public Library (WA) design concept from KCLS
- Library before/after set from Z Smith Reynolds Library at Wake Forest Univ by vanherdehaag: <a href="https://www.flickr.com/photos/vanherdehaage/sets/72157604939581955">https://www.flickr.com/photos/vanherdehaage/sets/72157604939581955</a>