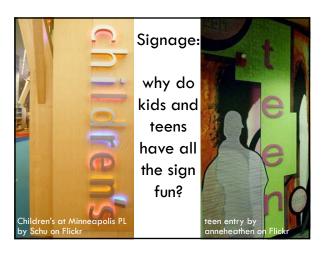

#### Signage

- Children's at Minneapolis PL (MN) by Schu: <a href="https://www.flickr.com/photos/litandmore/3671366663">https://www.flickr.com/photos/litandmore/3671366663</a>
- Teen entry at Cleveland Heights-University Heights Public Library by anneheathen: <a href="https://www.flickr.com/photos/annethelibrarian/2968634278">https://www.flickr.com/photos/annethelibrarian/2968634278</a>
- Un-library like signage by The Shifted Librarian: <a href="https://www.flickr.com/photos/shifted/2341587187">https://www.flickr.com/photos/shifted/2341587187</a>
  Delft Public Library (Netherlands)