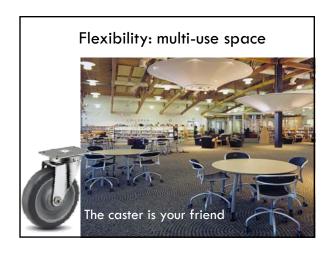

#### Flexibility

- Circulation desk by Boston PL: <a href="https://www.flickr.com/photos/boston public library/5243505279">https://www.flickr.com/photos/boston public library/5243505279</a>
- Covington library (WA) by King County Library System
- Children's bookshelves on wheels by The Shifted Librarian; Delft Public Library (Netherlands): https://www.flickr.com/photos/shifted/2342418466/in/set-72157604142377648
- Makerwagon by TeachThought.com on Flickr
- Holiday tech fair at Bellingham PL (WA) by Beth Farley