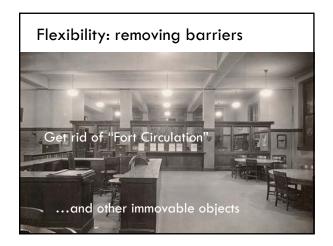

#### **Barriers**

- Community volunteer group at Everson Library (WA) by Eileen Shaw
- Media Lab at Laurel Public Library (DE) by Tameca Beckett