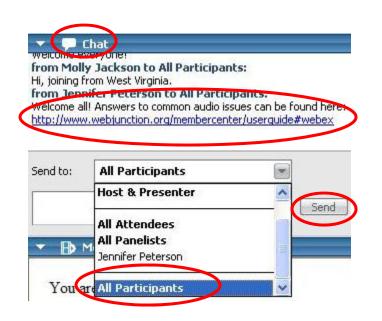

## **Chat Option**

- If you have technical difficulties, please chat privately with "WJ Support."
- Please post your questions to "All Participants."
- Please paste to chat your links to relevant resources.

Step 1: Type in the dialog box.

Step 2: Select recipient(s) from dropdown option.

Step 3: Click "Send" button.