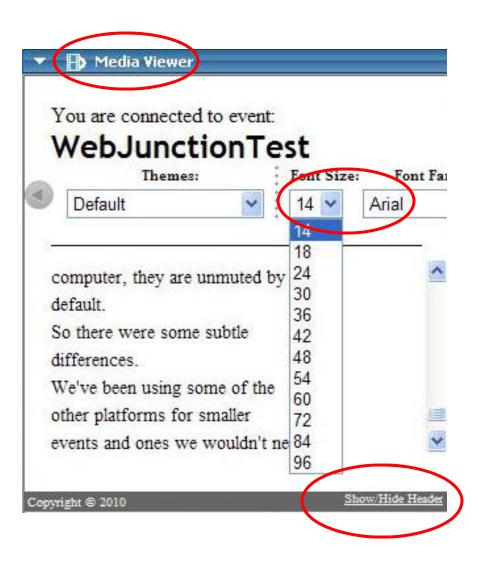

## **Closed Captioning is available**

- Access via the Media
   Viewer on your Panel options.
- You may adjust the font size and type for captions.
- Then select
   Show/Hide Header in the bottom right corner.