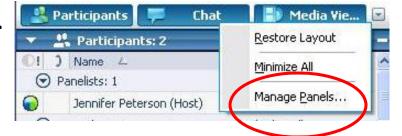

# **Customize your experience**

- Panels can be minimized or maximized
- Hover over edge of panels to drag and resize
- Size can be adjusted or presentation can be viewed "full screen"
- Use this menu at bottom right to return to panel view