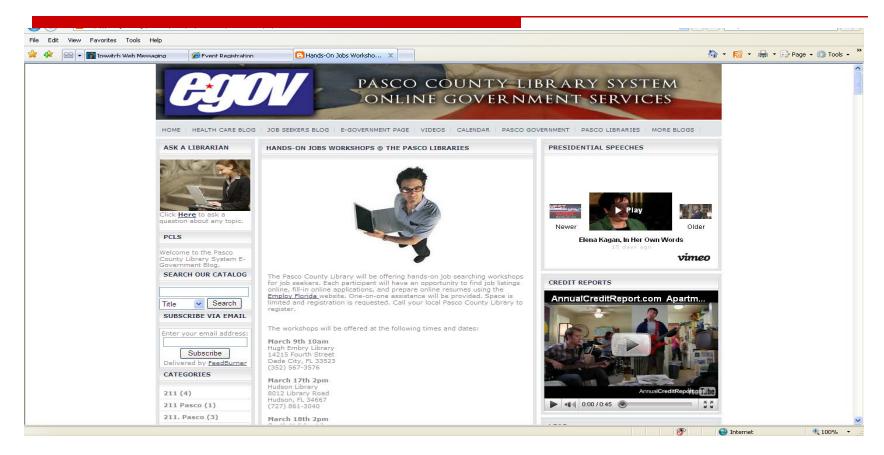

## Mobile One-Stop @ Libraries

## Mobile One-Stop

RV with computers and staffing from one-stop center parks outside library branches to provide assistance

Library advertises dates