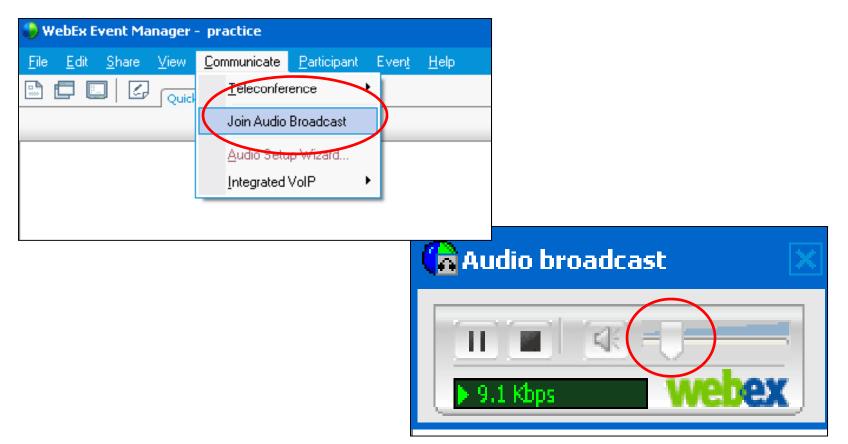

## Audio broadcast—volume

Today's audio is streaming over your computer's speakers or headphones.

You can adjust the volume on the Audio broadcast box:

## OR access audio by telephone

If you cannot or do not wish to listen to today's audio via your computer, please follow these steps to join by telephone.