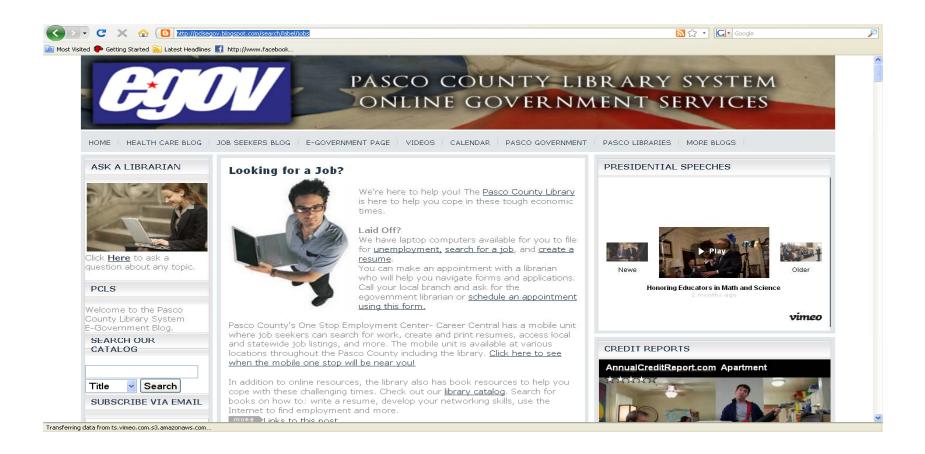

## We Know Where the Jobs Are

### http://pclsegov.blogspot.com/

## We Know Where the Jobs Are:

- One-Stop Center staff presented information about programs available for job assistance, resumes, and training
- Library staff presented information about library services and programs