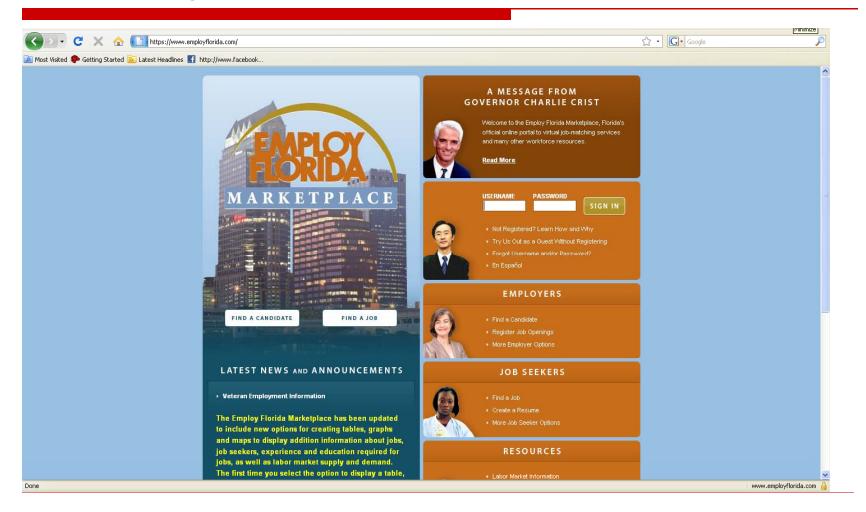

## Goals of the Project:

- Teach library customers to navigate the Employ Florida database www.employflorida.com
- Familiarize customers with library and community employment resources
- Instruct customers on how to complete online job applications

## **Employ Florida Database**

#### www.employflorida.com